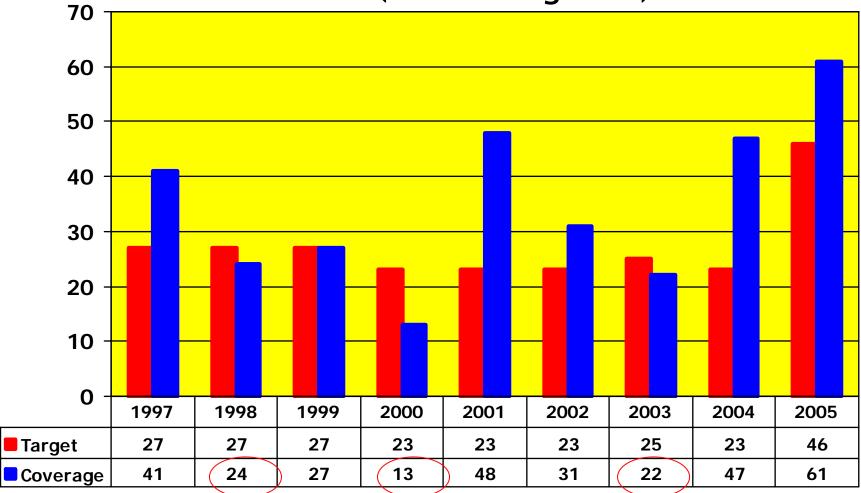

#### THE COVERAGE OF AFP CASES FINDING AND MINIMUM TARGET IN JAKARTA 1997 – 2005 (UNTIL August 1)

Target