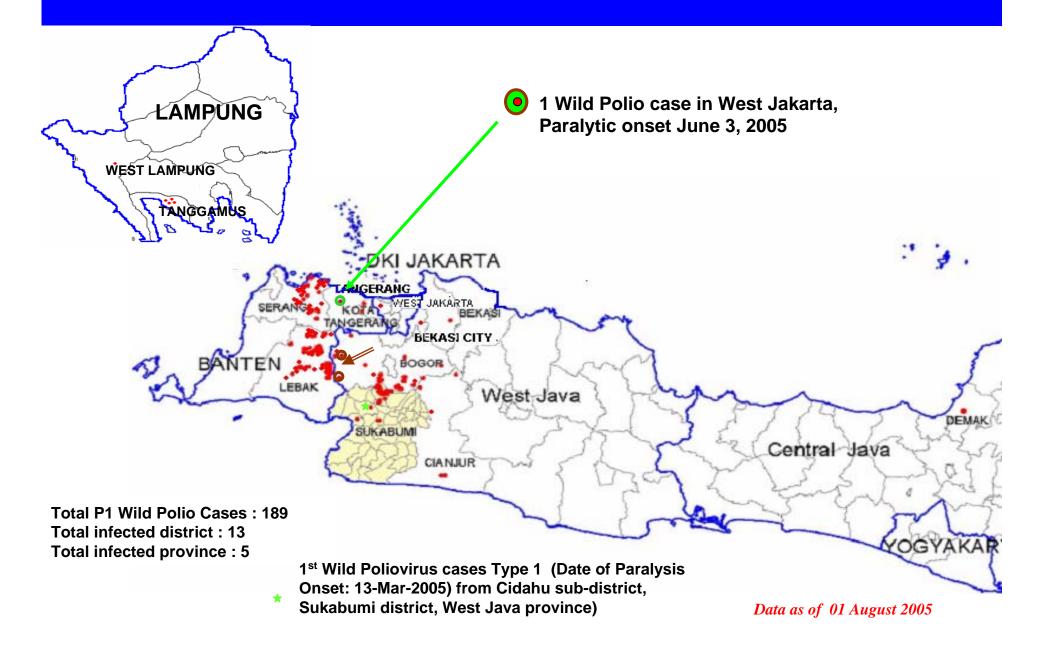

### WILD POLIO CASES IN INDONESIA 2005

## **POLIO IN INDONESIA**

- Before 1995 Polio in Indonesia was still endemic
- National Immunization was held in 1995-1997 with high coverage
- After National Immunization indigenous polio virus was not found, the last virus was found in 1995 (Central Java, East Java, South Sumatra and North Sumatra)
- On March 13, 2005 import WPV was identified in Giri Jaya village, Cidahu subdistrict, Suka Bumi → ORI
- Since Sukabumi Outbreak, until Mei 2005 there were 13 cases → Polio Mopping-up at 3 provinces and Polio Back-log at the rest provinces

Until August 5, 2005 there were 205 cases of WPV spread in 5 provinces : West Java, Banten, Central Java, Jakarta and Lampung  $\rightarrow$  Polio National Immunization