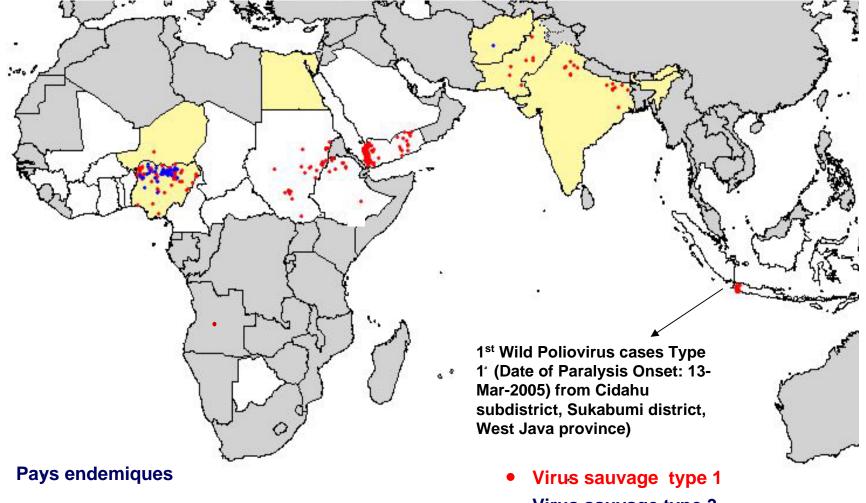

#### WILD POLIO IN THE WORLD, January 1 - July 1, 2005

Pays avec virus importé 2003-2005

• Virus sauvage type 3