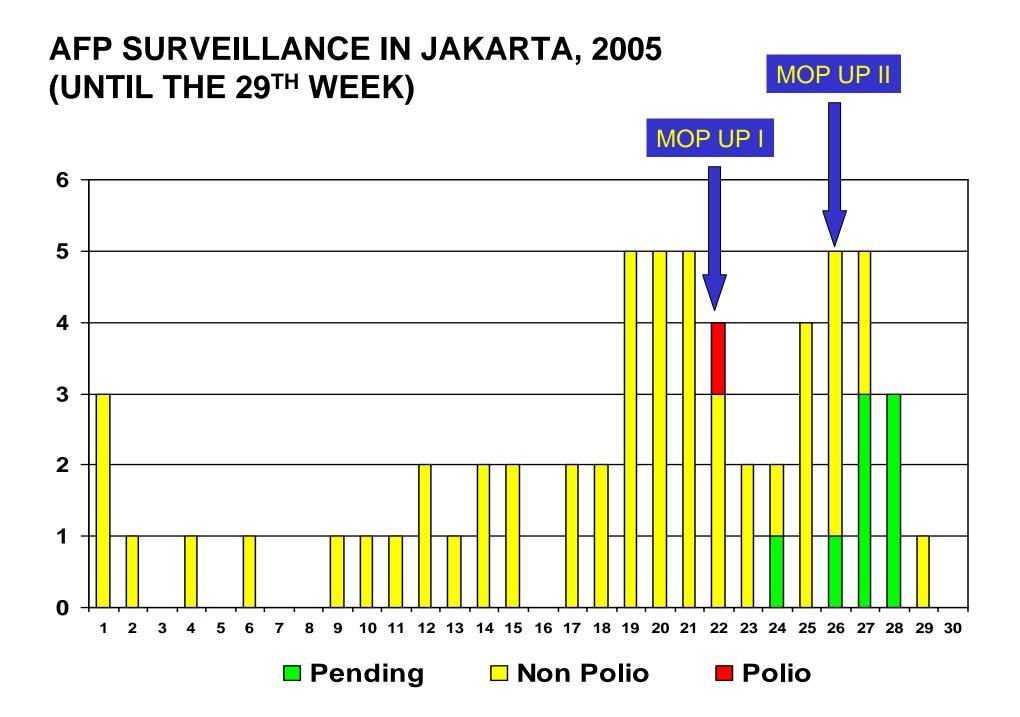

--------|----|
| Central-Jak | 77.123                       | 96.654   | 125 | 96.654                        | 79.437   | 82 |
| North-Jak   | 123.978                      | 150.209  | 121 | 150.209                       | 130.625  | 87 |
| West-Jak    | 154.742                      | 201.896  | 130 | 201.896                       | 171.107  | 85 |
| South-Jak   | 161.368                      | 191.330  | 119 | 191.330                       | 174.840  | 91 |
| East-Jak    | 226.480                      | 280.356  | 124 | 280.356                       | 240.096  | 86 |
| 1000 Island | 2.326                        | 2.518    | 108 | 2.518                         | 2.488    | 99 |
| Jakarta     | 746.017                      | 922.963  | 124 | 922.963                       | 798.593  | 87 |



### NATIONAL IMMUNIZATION 2005

## I. 30 AUGUST II. 27 SEPTEMBER

# Terma Kash THANK YOU