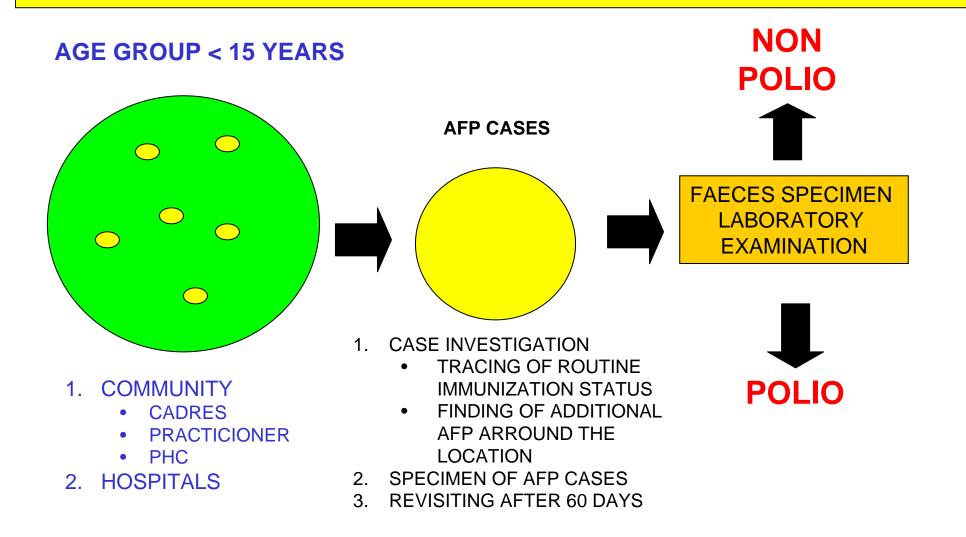

al Immunization was held in 1995-1997 with high coverage
- After National Immunization indigenous polio virus was not found, the last virus was found in 1995 (Central Java, East Java, South Sumatra and North Sumatra)
- On March 13, 2005 import WPV was identified in Giri Jaya village, Cidahu subdistrict, Suka Bumi → ORI
- Since Sukabumi Outbreak, until Mei 2005 there were 13 cases → Polio Mopping-up at 3 provinces and Polio Back-log at the rest provinces

Until August 5, 2005 there were 205 cases of WPV spread in 5 provinces : West Java, Banten, Central Java, Jakarta and Lampung  $\rightarrow$  Polio National Immunization

### WILD POLIO CASES IN INDONESIA 2005



## POLIO OUTBREAK IN SUKABUMI

#### How far is the influence against Regional or Global certification ?



## AFP SUBVEILLANCE



#### THE COVERAGE OF AFP CASES FINDING AND MINIMUM TARGET IN JAKARTA 1997 – 2005 (UNTIL August 1)



Target



#### MOPPING UP POLIO ROUND I, MEI 31 & ROUND II, JUNE 29 2005, JAKARTA

| DISTRICT    | TARGET<br>UNDER-5<br>ROUND I | COVERAGE | %   | TARGET<br>UNDER-5<br>ROUND II | COVERAGE | %  |
|-------------|------------------------------|----------|-----|-------------------------------|----------|----|
| Central-Jak | 77.123                       | 96.654   | 125 | 96.654                        | 79.437   | 82 |
| North-Jak   | 123.978                      | 150.209  | 121 | 150.209                       | 130.625  | 87 |
| West-Jak    | 154.742                      | 201.896  | 130 | 201.896                       | 171.107  | 85 |
| South-Jak   | 161.368                      | 191.330