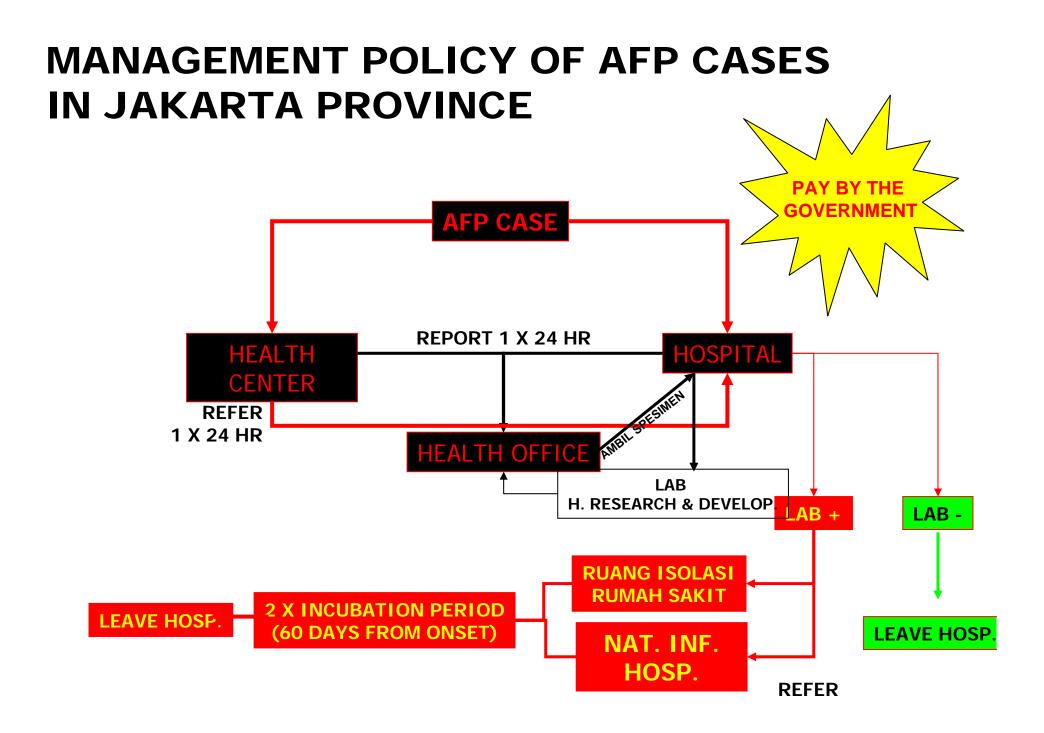

as not found, the last virus was found in 1995 (Central Java, East Java, South Sumatra and North Sumatra)
- On March 13, 2005 import WPV was identified in Giri Jaya village, Cidahu subdistrict, Suka Bumi → ORI
- Since Sukabumi Outbreak, until Mei 2005 there were 13 cases → Polio Mopping-up at 3 provinces and Polio Back-log at the rest provinces

Until August 5, 2005 there were 205 cases of WPV spread in 5 provinces : West Java, Banten, Central Java, Jakarta and Lampung  $\rightarrow$  Polio National Immunization

### WILD POLIO CASES IN INDONESIA 2005



## POLIO OUTBREAK IN SUKABUMI

#### How far is the influence against Regional or Global certification ?



## AFP SUBVEILLANCE



#### THE COVERAGE OF AFP CASES FINDING AND MINIMUM TARGET IN JAKARTA 1997 – 2005 (UNTIL August 1)



Target



#### MOPPING UP POLIO ROUND I, MEI 31 & ROUND II, JUNE 29 2005, JAKARTA

| DISTRICT    | TARGET<br>UNDER-5<br>ROUND I | COVERAGE | %   | TARGET<br>UNDER-5<br>ROUND II | COVERAGE | %  |
|-------------|------------------------------|----------|-----|-------------------------------|----------|----|
| Central-Jak | 77.123                       | 96.654   | 125 | 96.654                        | 79.437   | 82 |
| North-Jak   | 123.978                      | 150.209  | 121 | 150.209                       | 130.625  | 87 |
| West-Jak    | 154.742                      | 201.896  | 130 | 201.896                       | 171.107  | 85 |
| South-Jak   | 161.368                      | 191.330  | 119 | 191.330                       | 174.840  | 91 |
| East-Jak    | 226.480                      | 280.35